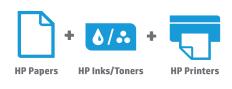

Choose HP Papers, office papers designed to deliver outstanding performance with HP printers. Print with HP office papers to get high-quality results from virtually any printer and count on more effective performance when you pair HP office papers with HP printers and original HP ink and toner cartridges. You can expect precise colour matching, reliable print speed and ink/toner savings.