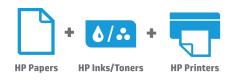

Choose HP Papers, office papers designed to deliver outstanding performance with HP printers. Print with HP office papers to get high-quality results from virtually any printer and count on more effective performance when you pair HP office papers with HP printers and original HP ink and toner cartridges. You can expect precise colour matching, reliable print speed and ink/toner savings.